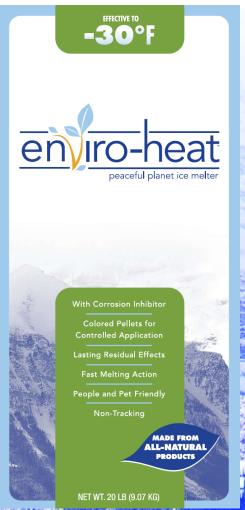

#### Features:

- Encapsulated crystals
- Melts as low as MINUS 30° F
- Unique liquid additive
- Corrosion inhibitor
- Colored crystals
- Lasting residual effect
- Screened for consistent sizing

#### Benefits:

- Fast melting action for snow & ice
- Generates melting heat quickly
- Lower application rates
- 60-70% less corrosive to metal than rock salt
- Easily applied and controlled
- Non-tracking

#### Directions for Use

Use Enviro-heat<sup>™</sup> on snow or ice at the rate of 1/3 cup evenly over 1 square yard (3 feet x 3 feet). Squeegee or rinse the treated area thoroughly after melting is complete and the temperature returns to above 32°F (0°C). Store in a dry place. See warranty for more details.