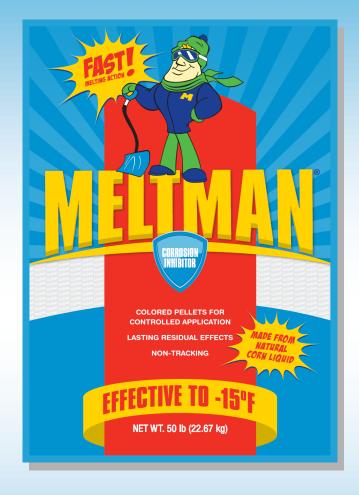

- Effective to NEGATIVE 15°F
- Special formula of Magnesium, Sodium Chlorides and a corn based additive
- Economical performer
- Lower application rates
- Corrosion inhibitor
- Blue colored crystals
- Cost effective
- No oily residue
- 50 pound bags